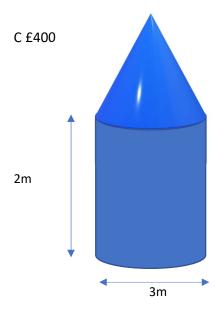

These are the root cellars available to buy.

A =£300 2m

B=£650

These are the timber panels from the builders' merchant.

| Туре      | Size in | £  |
|-----------|---------|----|
|           | metres  |    |
| Rectangle | 1 x 2   | 12 |
| Rectangle | 1.5 x 2 | 18 |
| Rectangle | 2 x 2   | 24 |
| Rectangle | 2 x 2.5 | 30 |
| Rectangle | 2 x 3   | 36 |
| Rectangle | 2.5 x 3 | 45 |
| Rectangle | 2 x 4   | 48 |
| Rectangle | 1 x 2   | 20 |
| with door |         |    |
| Rectangle | 2 x 4   | 56 |
| with door |         |    |
| Triangle  | 1 x 1   | 10 |
| right     |         |    |
| angled    |         |    |
| Triangle  | 1.5 x 2 | 20 |
| right     |         |    |
| angled    |         |    |