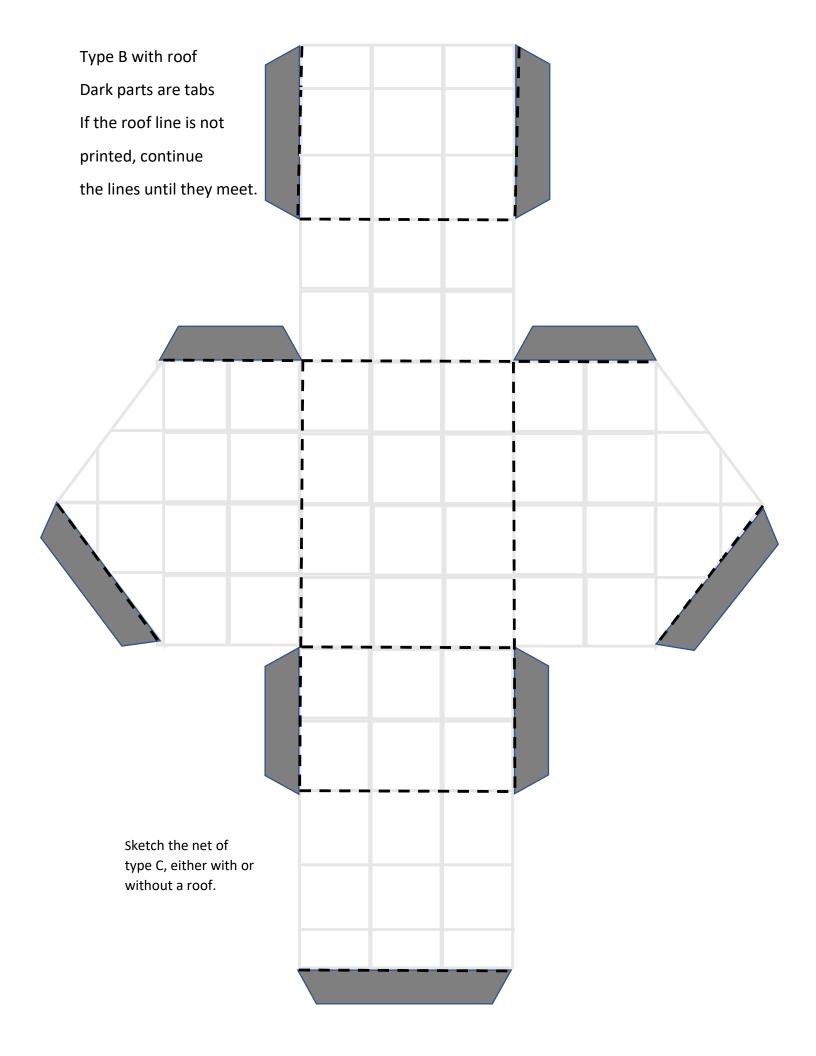

## Each <u>square</u> has side 1 metre.

For each root cellar you will find it hard to fill the roof space, but not impossible.

Cut all around the edge and fold on the dotted lines.