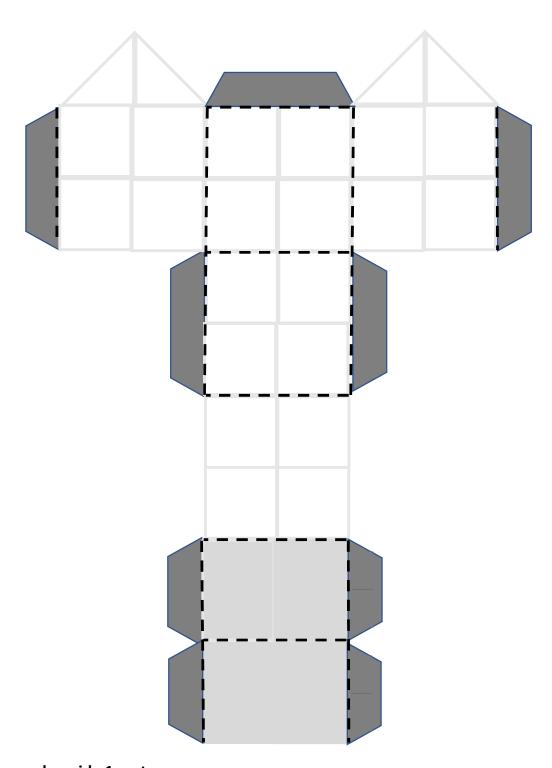

## Each <u>square</u> has side 1 metre.

For each root cellar you will find it hard to fill the roof space, but not impossible.

Cut all around the edge and fold on the dotted lines.