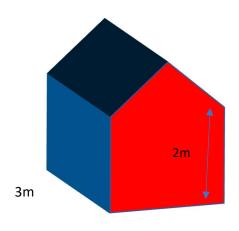

These are the root cellars available to buy.

A =£300 2m

B=£650

These are the timber panels from the builders' merchant.

| Туре      | Size in | £  |
|-----------|---------|----|
|           | metres  |    |
| Rectangle | 1 x 2   | 12 |
| Rectangle | 1.5 x 2 | 18 |
| Rectangle | 2 x 2   | 24 |
| Rectangle | 2 x 2.5 | 30 |
| Rectangle | 2 x 3   | 36 |
| Rectangle | 2.5 x 3 | 45 |
| Rectangle | 2 x 4   | 48 |
| Rectangle | 1 x 2   | 20 |
| with door |         |    |
| Rectangle | 2 x 4   | 56 |
| with door |         |    |
| Triangle  | 1 x 1   | 10 |
| right     |         |    |
| angled    |         |    |
| Triangle  | 1.5 x 2 | 20 |
| right     |         |    |
| angled    |         |    |